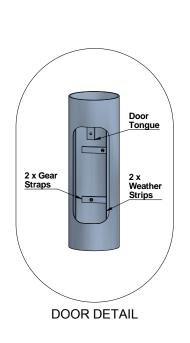

## **Options List**

- Single Outreach.
- Double Outreach.
- Ezi-Fit inground base section.
- In-ground mount.
- Base plate mount.
- Spigot to suit various types of light fittings.

**Specifications** 

| Height | Door Opening | Mounting       |
|--------|--------------|----------------|
| 3.0m   | 90 x 250     | M16 Rag Bolts  |
|        |              | Inground 1m    |
| 3.5m   | 90 x 250     | M16 Rag Bolts  |
|        |              | Inground 1.25m |
| 4.0m   | 90 x 250     | M16 Rag Bolts  |
|        |              | Inground 1.25m |
| 4.5m   | 90 x 235     | M16 Rag Bolts  |
|        |              | Inground 1.25m |
| 5.0m   | 90 x 235     | M20 Rag Bolts  |
|        |              | Inground 1.5m  |
| 6.0m   | 90 x 235     | M20 Rag Bolts  |
|        |              | Inground 1.5m  |
| 8.0m   | 90 x 220     | M20 Rag Bolts  |
|        |              | Inground 1.5m  |
| 10.0m  | 110 x 265    | M24 Rag Bolts  |
|        |              | Inground 1.8m  |
| 12.0m  | 110 x 265    | M24 Rag Bolts  |
|        |              | Inground 2m    |
|        |              |                |