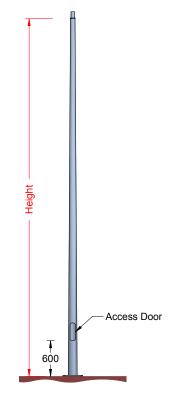

## **Options List**

- Single Outreach.
- Double Outreach.
- Ezi-Fit inground base section.
- In-ground mount.
- Base plate mount.
- Spigot to suit various types of light fittings.

**Specifications** 

| Height | Door Opening | Mounting       |
|--------|--------------|----------------|
| 3.0m   | 90 x 250     | M16 Rag Bolts  |
|        |              | Inground 1m    |
| 3.5m   | 90 x 250     | M16 Rag Bolts  |
|        |              | Inground 1.25m |
| 4.0m   | 90 x 250     | M16 Rag Bolts  |
|        |              | Inground 1.25m |
| 4.5m   | 90 x 235     | M16 Rag Bolts  |
|        |              | Inground 1.25m |
| 5.0m   | 90 x 235     | M20 Rag Bolts  |
|        |              | Inground 1.5m  |
| 6.0m   | 90 x 235     | M20 Rag Bolts  |
|        |              | Inground 1.5m  |
| 8.0m   | 90 x 220     | M20 Rag Bolts  |
|        |              | Inground 1.5m  |
| 10.0m  | 110 x 265    | M24 Rag Bolts  |
|        |              | Inground 1.8m  |
| 12.0m  | 110 x 265    | M24 Rag Bolts  |
|        |              | Inground 2m    |
|        |              |                |